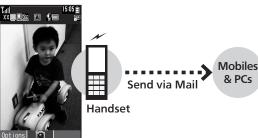

## **Camera Overview**

Capture up to 2 megapixel images with built-in Camera.

• Open captured images, send them as mail attachments, and more.

Capture Image