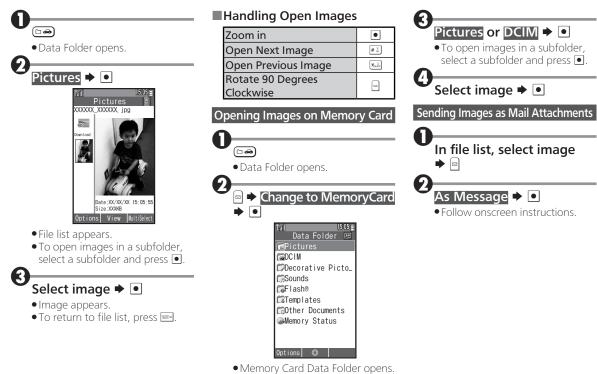

g special moments.
- Do not use Camera in places where shooting is prohibited.
- Captured images may not be used/transferred without copyright holder (photographer, etc.) permission, except for personal use.
- Clean dust/smudges from Camera area with a soft dry cloth before use.
- Camera is a precision instrument; however, some pixels may remain on/off.
- Capturing/saving images while handset is hot may affect image quality.
- Exposing Camera area to direct sunlight may damage Color Filter and affect image color.

#### Automatic Shutdown

• Camera shuts down after a period of inactivity and Standby or Camera menu returns.

#### Shutter Click

• Shutter click and Self-timer sound play at fixed volume regardless of handset settings.

## **Capturing Images**



# **Opening Captured Images**