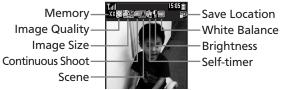

### Viewfinder

Viewfinder appears after activating Camera. See below for indicator descriptions.