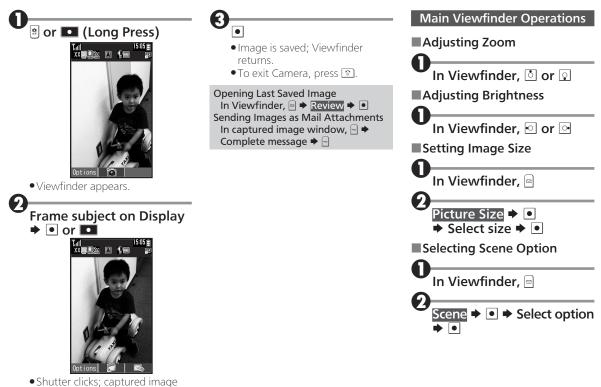

era.
- Test Camera before shooting special moments.
- Do not use Camera in places where shooting is prohibited.
- Captured images may not be used/transferred without copyright holder (photographer, etc.) permission, except for personal use.
- Clean dust/smudges from Camera area with a soft dry cloth before use.
- Camera is a precision instrument; however, some pixels may remain on/off.
- Capturing/saving images while handset is hot may affect image quality.
- Exposing Camera area to direct sunlight may damage Color Filter and affect image color.

#### Automatic Shutdown

• Camera shuts down after a period of inactivity and Standby or Camera menu returns.

#### Shutter Click

• Shutter click and Self-timer sound play at fixed volume regardless of handset settings.

## **Capturing Images**



# **Opening Captured Images**