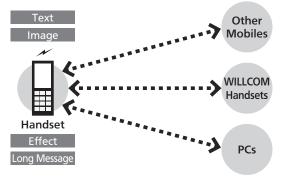

### E-mail

Exchange messages with E-mail compatible WILLCOM handsets, other mobiles, PCs, etc. Attach images, or create messages with decorative effects (Decorative Mail).

- WILLCOM Mail Server stores sent/received E-mail messages before delivering them to recipient devices.
- To use E-mail, perform **online sign-up** (**P.1-15**) to obtain a mail address beforehand.

### Light Mail

Exchange short messages with Light Mail compatible WILLCOM handsets.