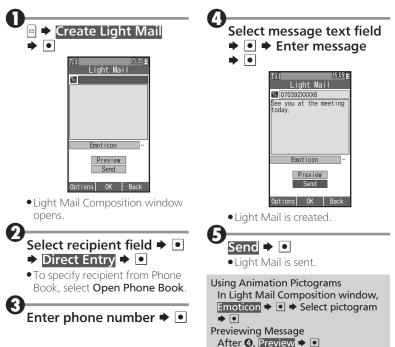

ceived when handset is off/out-of-range.

### When Using Messaging (or Internet) for the First Time

Perform online sign-up to obtain WILLCOM mail address beforehand. For details, see **P.1-15**.

• Online sign-up also establishes access to **CLUB AIR-EDGE** (Internet connection point).



#### **Internet Mail Supported**

Send/reply to Internet mail on handset.

- ISP subscription is required.
- Internet mail may be unavailable on handset or contract may need to be changed to use it. For details, contact your ISP.

#### **Connection Points**

For messaging, access the Internet via **CLUB AIR-EDGE** (Internet connection point provided by WILLCOM) or via network of a private ISP, in your office, etc. For details, contact WILLCOM Service Center.



## Sending E-mail



# Sending Light Mail



## **Opening Messages**



window opens. (🖾 appears.)

#### **Opening Messages**



opened/unprotected ones first.

# **Replying to/Forwarding Messages**



### Managing Messages

Messages are organized in Boxes by type. Delete/protect messages, edit drafts, and more.

| Messaging<br>C In Box<br>Out Box<br>C Unsent Box<br>Create E-mail<br>Retrieve New Mail<br>Create Light Mail<br>Create Light Mail<br>Status |
|--------------------------------------------------------------------------------------------------------------------------------------------|
| Call Box<br>Dusent Box<br>Create E-mail<br>Retrieve New Mail<br>Template<br>Create Light Mail<br>Settings                                  |
| ☐ Unsent Box<br>☐ Create E-mail<br>☐ Retrieve New Mail<br>☐ Template<br>☐ Create Light Mail<br>☑