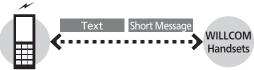

### Light Mail

Exchange short messages with Light Mail compatible WILLCOM handsets.

#### Handset

• Light Mail messages are directly exchanged between handsets using handset numbers as addresses; cannot be received when handset is off/out-of-range.