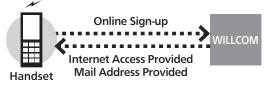

### E-mail

Exchange messages with E-mail compatible WILLCOM handsets, other mobiles, PCs, etc. Attach images, or create messages with decorative effects (Decorative Mail).

- WILLCOM Mail Server stores sent/received E-mail messages before delivering them to recipient devices.
- To use E-mail, perform **online sign-up** (**P.1-15**) to obtain a mail address beforehand.

### When Using Messaging (or Internet) for the First Time

Perform online sign-up to obtain WILLCOM mail address beforehand. For details, see **P.1-15**.

• Online sign-up also establishes access to **CLUB AIR-EDGE** (Internet connection point).