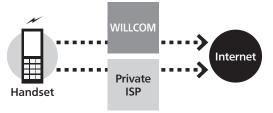

#### **Connection Points**

For messaging, access the Internet via **CLUB AIR-EDGE** (Internet connection point provided by WILLCOM) or via network of a private ISP, in your office, etc. For details, contact WILLCOM Service Center.