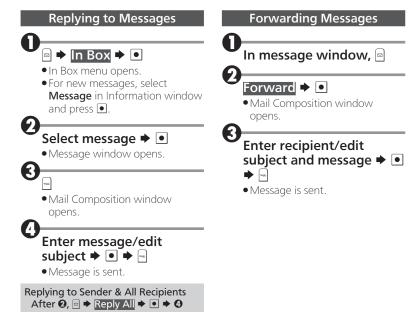

forehand. For details, see **P.1-15**.

• Online sign-up also establishes access to **CLUB AIR-EDGE** (Internet connection point).



#### **Internet Mail Supported**

Send/reply to Internet mail on handset.

- ISP subscription is required.
- Internet mail may be unavailable on handset or contract may need to be changed to use it. For details, contact your ISP.

#### **Connection Points**

For messaging, access the Internet via **CLUB AIR-EDGE** (Internet connection point provided by WILLCOM) or via network of a private ISP, in your office, etc. For details, contact WILLCOM Service Center.



## Sending E-mail



# Sending Light Mail



## **Opening Messages**



window opens. (🖾 appears.)

#### **Opening Messages**



opened/unprotected ones first.

# **Replying to/Forwarding Messages**



### Managing Messages

Messages are organized in Boxes by type. Delete/protect messages, edit drafts, and more.

| Messaging<br>C In Box<br>Out Box<br>C Unsent Box<br>Create E-mail<br>Retrieve New Mail<br>Create Light Mail<br>Create Light Mail<br>Status |
|--------------------------------------------------------------------------------------------------------------------------------------------|
| Call Box<br>Dusent Box<br>Create E-mail<br>Retrieve New Mail<br>Template<br>Create Light Mail<br>Settings                                  |
| ☐ Unsent Box<br>☐ Create E-mail<br>☐ Retrieve New Mail<br>☐ Template<br>☐ Create Light Mail<br>☑ Settings                                  |
| Create E-mail<br>Retrieve New Mail<br>Complate<br>Create Light Mail<br>Settings