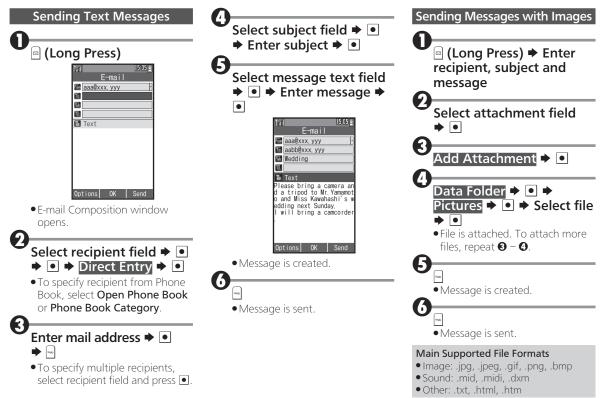

addresses; cannot be received when handset is off/out-of-range.

### When Using Messaging (or Internet) for the First Time

Perform online sign-up to obtain WILLCOM mail address beforehand. For details, see **P.1-15**.

• Online sign-up also establishes access to **CLUB AIR-EDGE** (Internet connection point).



#### **Internet Mail Supported**

Send/reply to Internet mail on handset.

- ISP subscription is required.
- Internet mail may be unavailable on handset or contract may need to be changed to use it. For details, contact your ISP.

#### **Connection Points**

For messaging, access the Internet via **CLUB AIR-EDGE** (Internet connection point provided by WILLCOM) or via network of a private ISP, in your office, etc. For details, contact WILLCOM Service Center.



## Sending E-mail



# Sending Light Mail



## **Opening Messages**



window opens. (🖾 appears.)

#### **Opening Messages**



opened/unprotected ones first.

# **Replying to/Forwarding Messages**



### Managing Messages

Messages are organized in Boxes by type. Delete/protect messages, edit drafts, and more.

| Messaging<br>C In Box<br>Out Box<br>C Unsent Box<br>Create E-mail<br>Retrieve New Mail<br>Create Light Mail<br>Create Light Mail<br>Status |
|--------------------------------------------------------------------------------------------------------------------------------------------|
| Call Box<br>Dusent Box<br>Create E-mail<br>Retrieve New Mail<br>Template<br>Create Light Mail<br>Settings                                  |
| ☐ Unsent Box<br>☐ Create E-mail<br>☐ Retrieve New Mail<br>☐ Template<br>☐