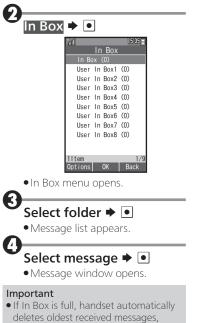

### Managing Messages

Messages are organized in Boxes by type. Delete/protect messages, edit drafts, and more.

| Messaging<br>C In Box<br>Out Box<br>C Unsent Box<br>Create E-mail<br>Retrieve New Mail<br>Create Light Mail<br>Create Light Mail<br>Status |
|--------------------------------------------------------------------------------------------------------------------------------------------|
| Call Box<br>Dusent Box<br>Create E-mail<br>Retrieve New Mail<br>Template<br>Create Light Mail<br>Settings                                  |
| ☐ Unsent Box<br>☐ Create E-mail<br>☐ Retrieve New Mail<br>☐ Template<br>☐ Create Light Mail<br>☑ Settings                                  |
| Create E-mail<br>Retrieve New Mail<br>Complate<br>Create Light Mail<br>Settings                                                            |
| ⊠Retrieve New Mail<br>CaTemplate<br>⊡Create Light Mail<br>Settings                                                                         |
| C≊Template<br>⊠Create Light Mail<br>⊠Settings                                                                                              |
| ⊠Create Light Mail<br>⊠Settings                                                                                                            |
| 🖼 Settings                                                                                                                                 |
|                                                                                                                                            |
| 🐨 Status                                                                                                                                   |
|                                                                                                                                            |
| 🖾 Online sign up                                                                                                                           |
| Receive ©                                                                                                                                  |

#### **Managing Messages**