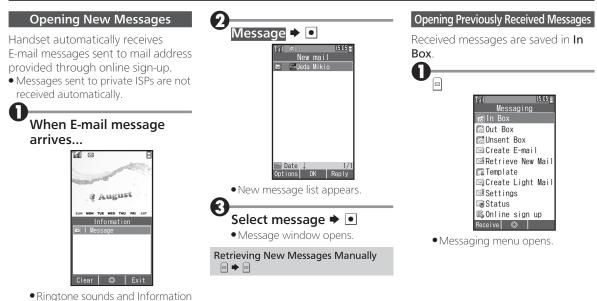

## **Opening Messages**

window opens. (🖾 appears.)

#### **Opening Messages**

opened/unprotected ones first.