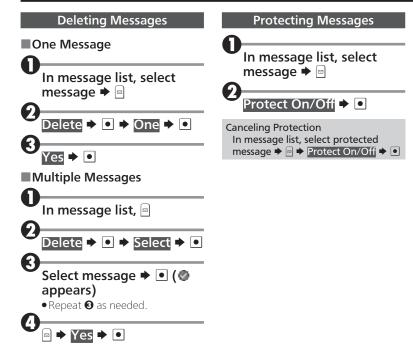

### Managing Messages

Messages are organized in Boxes by type. Delete/protect messages, edit drafts, and more.

| Messaging<br>C In Box<br>Out Box<br>C Unsent Box<br>Create E-mail<br>Retrieve New Mail<br>Create Light Mail<br>Create Light Mail<br>Status |
|--------------------------------------------------------------------------------------------------------------------------------------------|
| Call Box<br>Dusent Box<br>Create E-mail<br>Retrieve New Mail<br>Template<br>Create Light Mail<br>Settings                                  |
| ☐ Unsent Box<br>☐ Create E-mail<br>☐ Retrieve New Mail<br>☐ Template<br>☐ Create Light Mail<br>☑ Settings                                  |
| Create E-mail<br>Retrieve New Mail<br>Complate<br>Create Light Mail<br>Settings                                                            |
| ⊠Retrieve New Mail<br>CaTemplate<br>⊡Create Light Mail<br>Settings                                                                         |
| C≊Template<br>⊠Create Light Mail<br>⊠Settings                                                                                              |
| ⊠Create Light Mail<br>⊠Settings                                                                                                            |
| 🖼 Settings                                                                                                                                 |
|                                                                                                                                            |
| 🐨 Status                                                                                                                                   |
|                                                                                                                                            |
| 🖾 Online sign up                                                                                                                           |
| Receive ©                                                                                                                                  |

#### **Managing Messages**