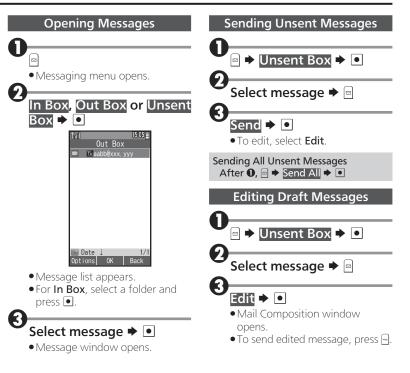

## **Opening Messages**

window opens. (🖾 appears.)

#### **Opening Messages**

opened/unprotected ones first.